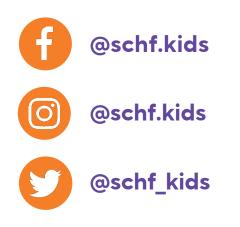

# Other info.

 $\bigcirc$ 

 $\bigcirc$ 

Please ensure for any posts on your socials, you do the following:

- Tag the Sydney Children's Hospitals Foundation's social media channels (see handles below)
- Use the hashtag **#StreamTeam**
- Link through to your TiltIfy page so people can start donating!